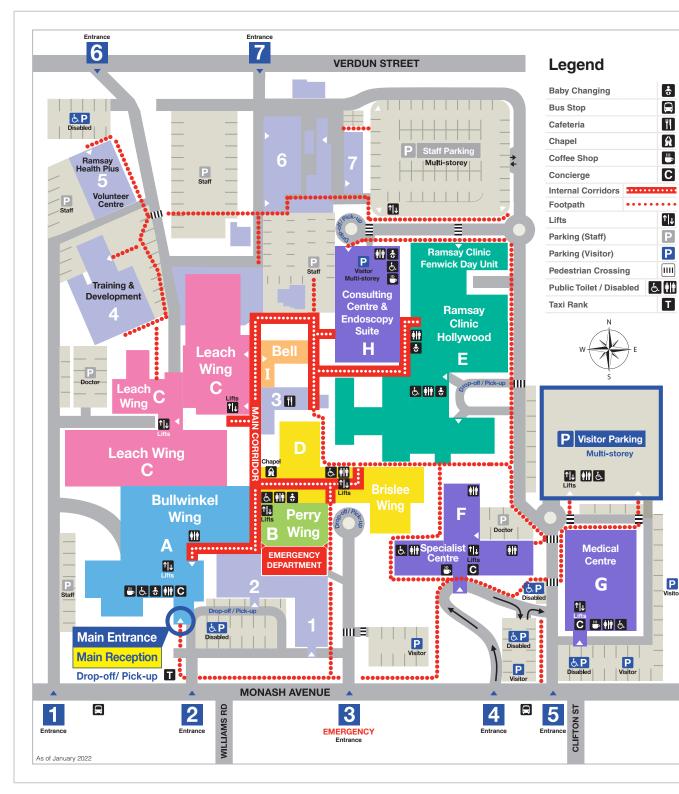

| Wards A-Z                                 |
|-------------------------------------------|
| Angiography Suite                         |
| Axford Ward                               |
| Carroll Ward                              |
| Coronary Care Unit (CCU)                  |
| Donaldson Ward                            |
| Day Surgery Unit (DSU)<br>Bullwinkel Wing |
| Day Surgery Unit (DSU)<br>Leach Wing      |
| Edwards Ward                              |
| EMERGENCY                                 |
| Endoscopy Suite                           |
| Goldsworthy Ward                          |
| Gordon Ward                               |
| Gosse Ward                                |
| Gratwick Ward                             |
| Gurney Ward                               |
| Howell Ward                               |
| Intensive Care Unit (ICU)                 |
| McCarthy Ward                             |
| Murray Ward                               |
| O'Meara Ward                              |
| Pope Ward                                 |
| Pre Admission                             |
| Sadlier Ward                              |
| Starcevich Ward                           |
| Ramsay Clinic - Hollywood                 |
| Ramsay Clinic - Edis Ward                 |
| Ramsay Clinic - Fenwick Day Unit          |
| Ramsay Clinic - Ferguson Ward             |
| Ramsay Clinic - Nickoll Ward              |
| Woods Ward                                |

Ρ

P

## Other Services A–Z

Α

Α

С

C

D

н

Α

С

С

Α

B

Α

Α

С

Е

Е

Е

Е

| Admissions                     | Α |
|--------------------------------|---|
| Bell                           |   |
| Cafeteria                      | 3 |
| Chapel                         | D |
| Engineering Department         | 7 |
| Lecture Theatre & Annexe       | 3 |
| Main Entrance / Main Reception | Α |
| Nuclear Imaging                | 2 |
| Pharmacy                       | 1 |
| Radiology                      | 2 |
| Ramsay Health Plus             | 5 |
| Security                       | Α |
| Supply Department              | 6 |
| Training & Development         | 4 |
| Pathology Collection Centre 1  | F |
| Pathology Collection Centre 2  | G |
| Volunteer Centre               | 5 |

## **Doctors Suites**

| Hollywood Medical Centre<br>85 Monash Ave    | G |
|----------------------------------------------|---|
| Hollywood Consulting Centre<br>91 Monash Ave | Η |
| Hollywood Specialist Centre<br>95 Monash Ave | F |